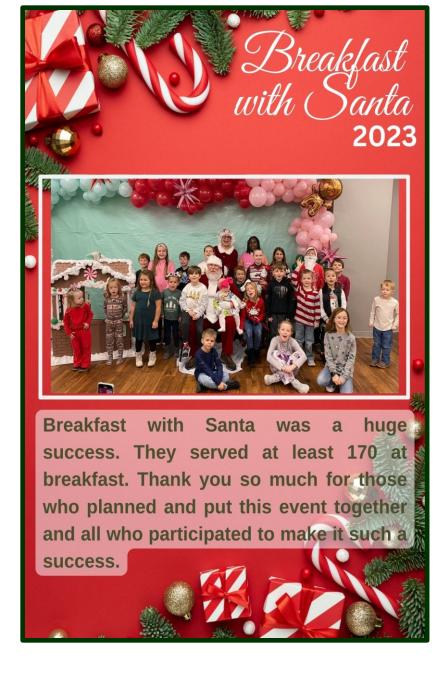

# Family News

Dear Members, I want to thank you all for the nice cards, gifts, visits and mostly your prayers. I find myself most fortunate to have a Christian family. Love Mary Gibson